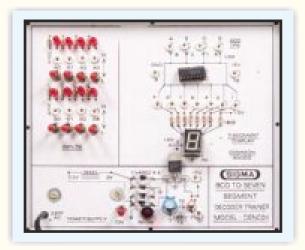

## BCD TO SEVEN SEGMENT DECODER TRAINER

MODEL DCONV14

This trainer has been designed with a view to provide practical and experimental knowledge of BCD to Seven Segment Decoder.

BCD to Seven Segment Decoder IC- IC 7447 - 1 No.

4. Seven segment output Indicator : 1 No

5. Digital input data Switches : 4 Nos provided.

6. Standard Accessories:

1. User Manual with practical and circuit diagrams.